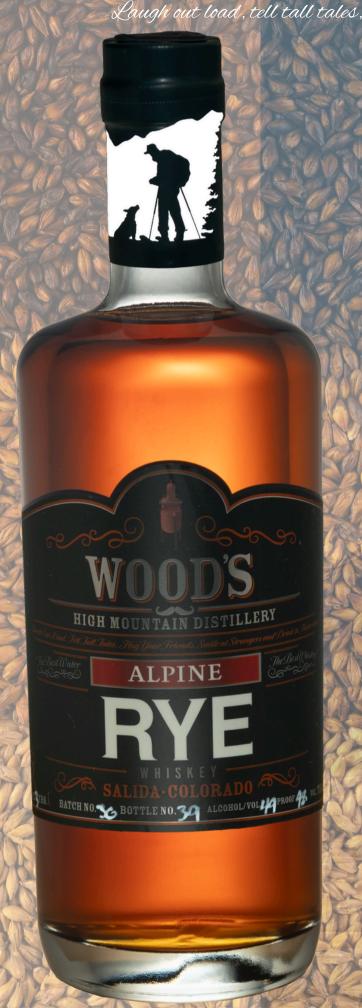

## ALPINE RYE WHISKEY

A SLIGHTLY SMOKY RYE SPICE,
FOLLOWED BY A HINT OF DARK
CHOCOLATE, ORANGE PEEL, AND
CINNAMON TOAST AND FINISHES
WITH CARAMEL, COFFEE, SPICE AND
DARK CHOCOLATE.

## MADE FROM

- 73% MALT RYE (CO)
- 13.5% CHERRYWOOD-SMOKED MALT
- 13.5% CHOCOLATE MALT (CO)

AGED MINIMUM OF THREE YEARS IN NEW AMERICAN OAK

## WOODS

HIGH MOUNTAIN DISTILLERY

SALIDA, COLORADO

"RICH, BRAWNY, AND ASSERTIVE, BUT ALSO SUPPLE AND WELL INTEGRATED." 91 POINTS - WHISKY ADVOCATE "RECOMMENDED" - AMERICAN WHISKEY MAGAZINE

EXPLORE MORE: